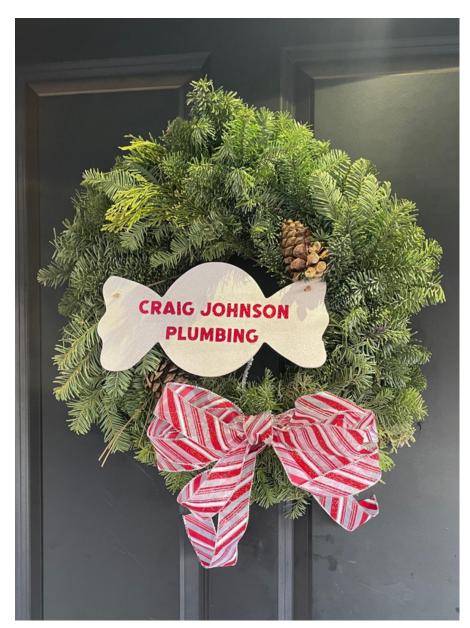

# WREATH SPONSORSHIP DECEMBER 2023 | \$250.00 / WREATH

RECEIVE A CUSTOM HOLIDAY
WREATH WITH YOUR BUSINESS'S
NAME! DELIVERY DECEMBER 4TH.